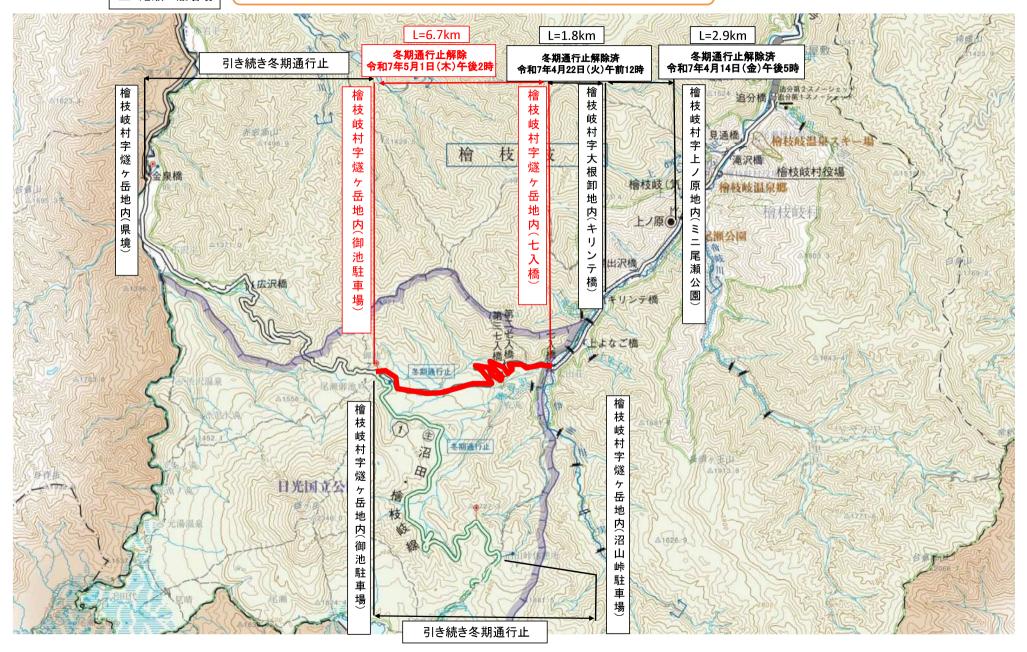

## 国道352号(七入橋~御池駐車場の区間)が再開通します

現在、冬期通行止めをしている国道352号【檜枝岐村字燧ヶ岳地内(七入橋)~檜枝岐村字 燧ヶ岳地内(御池駐車場)】の区間が、5月1日(木)午後2時に再開通します。

- 1 再開通日時 令和7年5月1日(木)午後2時
- 2 再開通区間 国道 3 5 2 号 <u>檜枝岐村字燧ヶ岳地内(七入橋)~ 檜枝岐村字燧ヶ岳地内(御池駐車場)</u> <u>L=6.7 k m</u>
- 3 今後の予定 檜枝岐村字燧ヶ岳地内(御池駐車場)  $\sim$  檜枝岐村字燧ヶ岳地内(県境)  $L=1\ 2.\ 5\ k\ m$  再開通に向け、除雪や道路補修を行ってまいります。
- 4 そ の 他 今後の気象状況等により、再開通の日時が変更となる場合がございます。

## 国道352号•主要地方道沼田檜枝岐線 通行止区間位置図